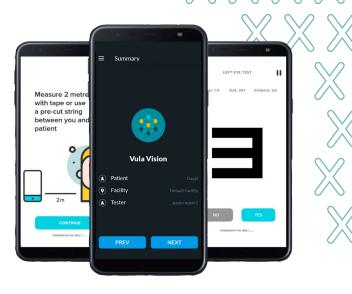

# **WHAT IS VULA VISION?**

Rapid visual acuity screening test conducted on a smartphone or tablet. In partnership with Vula Mobile the app is integrated with any hearX clinical solution and the hearX mHealth Studio secure data management and reporting platform.

#### **QUICK AND EASY-TO-USE**

User-friendly interface that provides screening results in less than 2 minutes.

#### INTEGRATED DATA MANAGEMENT

Centralised data, patient and facility management, through the secure mHealth Studio Cloud platform.